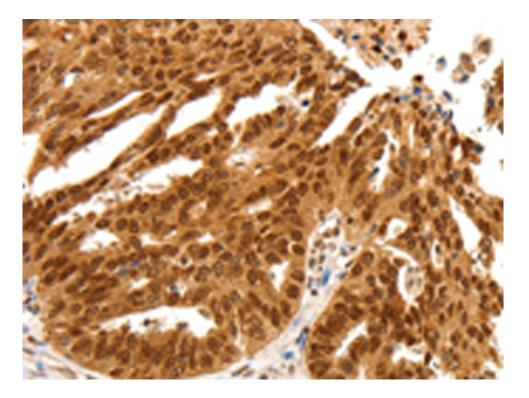

| Name of antibody:           | PDCD6                                       |
|-----------------------------|---------------------------------------------|
| Immunogen:                  | Fusion protein of human PDCD6               |
| Full name:                  | programmed cell death 6                     |
| Synonyms :                  | ALG-2, PEF1B                                |
| SwissProt:                  | O75340                                      |
| ELISA Recommended dilution: | 1000-5000                                   |
| IHC positive control:       | Human ovarian cancer and human colon cancer |
| IHC Recommend dilution:     | 25-100                                      |
| WB Predicted band size:     | 22 kDa                                      |
| WB Positive control:        | Jurkat and hela cells                       |
| WB Recommended dilution:    | 200-1000                                    |