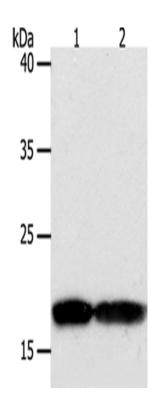

| Name of antibody:           | PDCD6                                       |
|-----------------------------|---------------------------------------------|
| Immunogen:                  | Fusion protein of human PDCD6               |
| Full name:                  | programmed cell death 6                     |
| Synonyms :                  | ALG-2, PEF1B                                |
| SwissProt:                  | O75340                                      |
| ELISA Recommended dilution: | 1000-5000                                   |
| IHC positive control:       | Human ovarian cancer and human colon cancer |
| IHC Recommend dilution:     | 25-100                                      |
| WB Predicted band size:     | 22 kDa                                      |
| WB Positive control:        | Jurkat and hela cells                       |
| WB Recommended dilution:    | 200-1000                                    |