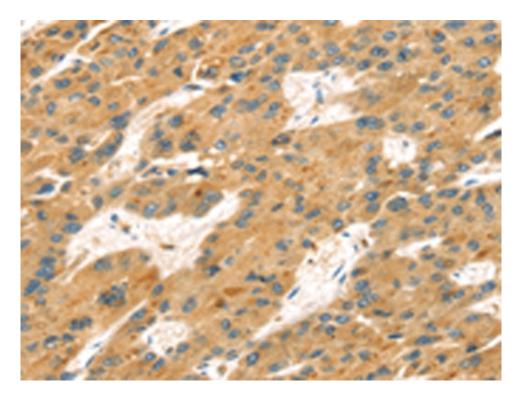

| IHC positive control:    | Human liver cancer and human breast cancer                |
|--------------------------|-----------------------------------------------------------|
| IHC Recommend dilution:  | 25-100                                                    |
| WB Predicted band size:  | 42 kDa                                                    |
| WB Positive control:     | Mouse muscle tissue and Jurkat cells, K562 and A431 cells |
| WB Recommended dilution: | 500-2000                                                  |