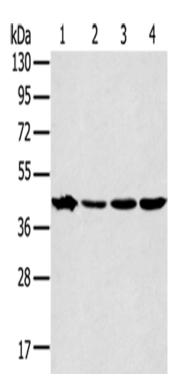

| IHC positive control:    | Human liver cancer and human breast cancer                |
|--------------------------|-----------------------------------------------------------|
| IHC Recommend dilution:  | 25-100                                                    |
| WB Predicted band size:  | 42 kDa                                                    |
| WB Positive control:     | Mouse muscle tissue and Jurkat cells, K562 and A431 cells |
| WB Recommended dilution: | 500-2000                                                  |