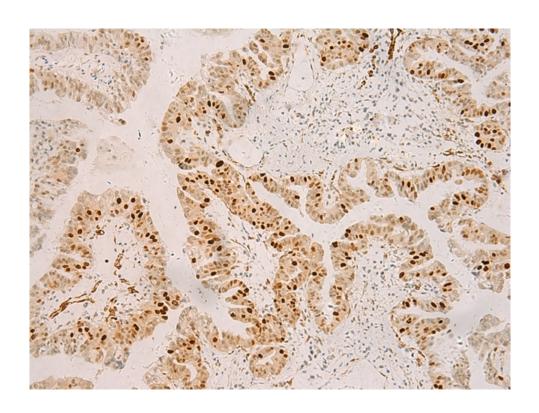

The nuclear protein encoded by this gene is a me mber of the regulatory factor X (RFX) family of tra

atic hypoplasia, duodenal and jejunal atresia, and g

|                             | all bladder agenesis.            |
|-----------------------------|----------------------------------|
| Applications:               | ELISA, IHC                       |
| Name of antibody:           | RFX6                             |
| Immunogen:                  | Fusion protein of human RFX6     |
| Full name:                  | regulatory factor X6             |
| Synonyms:                   | MTFS; MTCHRS; RFXDC1; dJ955L16.1 |
| SwissProt:                  | Q8HWS3                           |
| ELISA Recommended dilution: | 5000-10000                       |
| IHC positive control:       | Human liver cancer               |
| IHC Recommend dilution:     | 50-300                           |