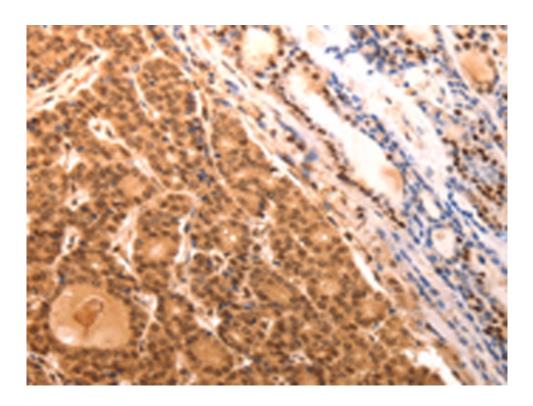

## 技术规格

| Name of antibody:           | SERPINC1                                                         |
|-----------------------------|------------------------------------------------------------------|
| Immunogen:                  | Fusion protein of human SERPINC1                                 |
| Full name:                  | serpin peptidase inhibitor, clade C (antithrombin), me<br>mber 1 |
| Synonyms :                  | AT3, AT3D, ATIII, THPH7                                          |
| SwissProt:                  | P01008                                                           |
| ELISA Recommended dilution: | 1000-5000                                                        |
| IHC positive control:       | Human thyroid cancer and human lung cancer                       |
| IHC Recommend dilution:     | 25-100                                                           |