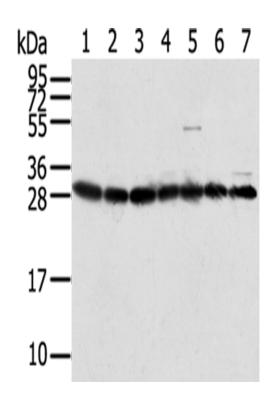

| Immunogen:                         | Full length fusion protein                                |
|------------------------------------|-----------------------------------------------------------|
| Full name:                         | ribosomal protein S3                                      |
| Synonyms:                          | S3                                                        |
| SwissProt:                         | P23396                                                    |
| <b>ELISA Recommended dilution:</b> | 2000-5000                                                 |
| IHC positive control:              | Human breast cancer                                       |
| IHC Recommend dilution:            | 25-100                                                    |
| WB Predicted band size:            | 27 kDa                                                    |
| WB Positive control:               | HepG2, Jurkat, Hela, Raji, RAW264.7, A549 and 293T cell s |
| WB Recommended dilution:           | 500-2000                                                  |