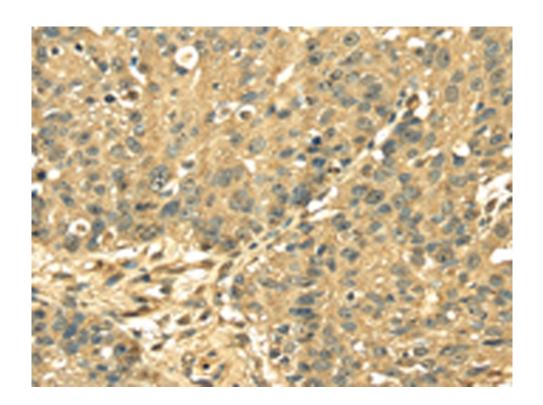

| Immunogen:                         | Full length fusion protein                                |
|------------------------------------|-----------------------------------------------------------|
| Full name:                         | ribosomal protein S3                                      |
| Synonyms:                          | S3                                                        |
| SwissProt:                         | P23396                                                    |
| <b>ELISA Recommended dilution:</b> | 2000-5000                                                 |
| IHC positive control:              | Human breast cancer                                       |
| IHC Recommend dilution:            | 25-100                                                    |
| WB Predicted band size:            | 27 kDa                                                    |
| WB Positive control:               | HepG2, Jurkat, Hela, Raji, RAW264.7, A549 and 293T cell s |
| WB Recommended dilution:           | 500-2000                                                  |