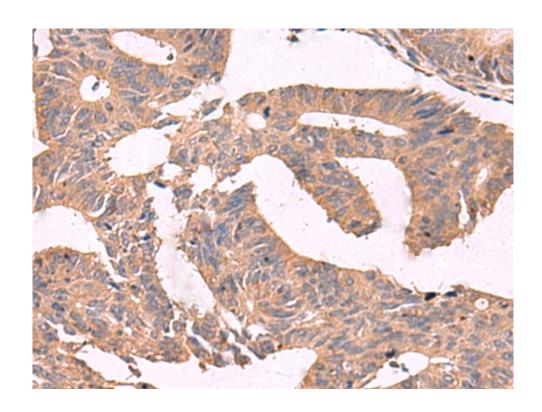

## 技术规格

| Name of antibody:                  | MGP                                      |
|------------------------------------|------------------------------------------|
| Immunogen:                         | Fusion protein of human MGP              |
| Full name:                         | matrix Gla protein                       |
| Synonyms:                          | NTI; GIG36; MGLAP                        |
| SwissProt:                         | P08493                                   |
| <b>ELISA Recommended dilution:</b> | 5000-10000                               |
| IHC positive control:              | Human tonsil and Human colorectal cancer |
| IHC Recommend dilution:            | 70-350                                   |