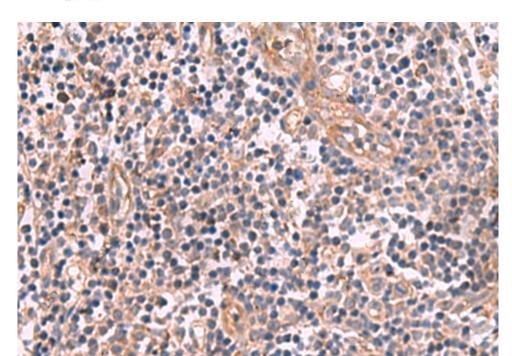

## 技术规格

| Name of antibody:                  | MGP                                      |
|------------------------------------|------------------------------------------|
| Immunogen:                         | Fusion protein of human MGP              |
| Full name:                         | matrix Gla protein                       |
| Synonyms:                          | NTI; GIG36; MGLAP                        |
| SwissProt:                         | P08493                                   |
| <b>ELISA Recommended dilution:</b> | 5000-10000                               |
| IHC positive control:              | Human tonsil and Human colorectal cancer |
| IHC Recommend dilution:            | 70-350                                   |